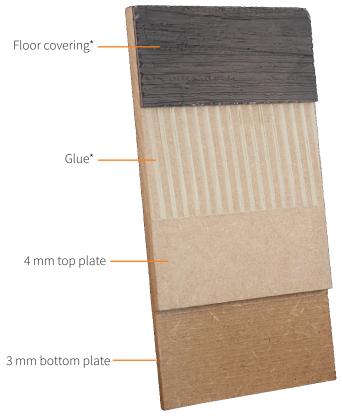

The very low heat resistance will lead heat from the floor heating system without problems. This gives a positive effect on the heat efficiency.

AluCover is made of high quality MDF plate and consists of a bottom plate (3 mm) and a top plate (4 mm). Both plates are provided with a special, interactive glue that binds them thoroughly after installation, after which you have a very stable sub-floor.