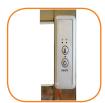

Available in number of variations - with on/off and timer function - with concealed or visible wire (1 m).

In addition, the dryer is equipped with a built-in thermostat which ensures a temperature of max. 55°C and minimum power consumption.

IP44 approved for wet rooms.

Possibility with concealed wire

On/off and timer function

Max. 55°C