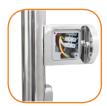

Available in number of variations - with on/off and timer function - with concealed or visible wire (1 m).

In addition, the dryer is equipped with a built-in thermostat which ensures a temperature of max. 55°C and minimum power consumption.

IP44 approved for wet rooms.

Possibility with concealed wire

On/off and timer function

Max. 55°C