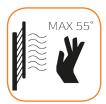

Available in number of variations - with on/off and timer function - with concealed or visible wire (1 m).

In addition, the dryer is equipped with a built-in thermostat which ensures a temperature of max. 55°C and minimum power consumption.

IP44 approved for wet rooms.

Possibility with concealed wire

On/off and timer function

Max. 55°C