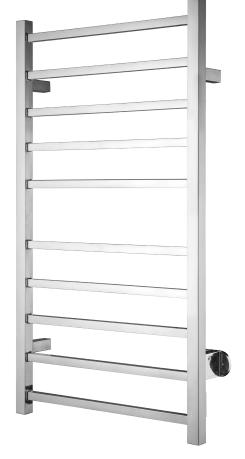

## **HeatDry F10**

Wall-mounted, heated towel dryer in a modern and elegant design. The polished stainless steel pipes provide efficient drying of towels. Practical model with plenty of room for several towels.

## **Technical Data**

| Dimension (HxWxD) | 860 x 530 x 105 mm       |  |  |
|-------------------|--------------------------|--|--|
| Voltage           | 230V - 50Hz              |  |  |
| Effect            | 100W                     |  |  |
| Material          | Polished stainless steel |  |  |
| Protection Class  | IP44                     |  |  |
| Plug              | Schuko                   |  |  |
| Authorisation     | CE, GS, RoHS             |  |  |
| Warranty          | 5 years                  |  |  |