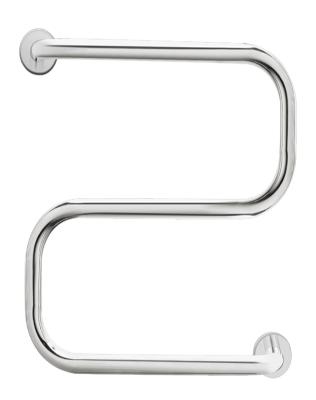

## **HeatDry R3**

Wall-mounted, heated towel dryer in a modern and elegant design. The polished stainless steel pipes provide efficient drying of towels. Practical model with plenty of room for several towels.