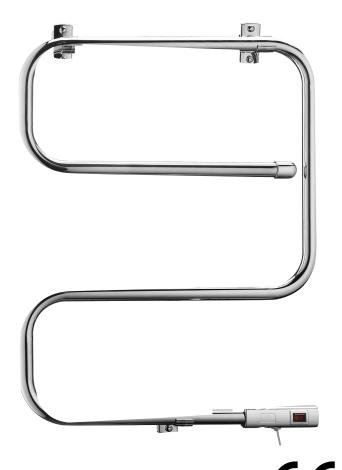

## **HeatDry R4**

Wall-mounted, heated towel dryer in a modern and elegant design. The polished stainless steel pipes provide efficient drying of towels. Practical model with plenty of room for several towels.

## **Technical Data**

| Dimension (HxWxD) | 650 x 500 x 100 mm       |  |
|-------------------|--------------------------|--|
| Voltage           | 230V - 50Hz              |  |
| Effect            | 50W                      |  |
| Material          | Polished stainless steel |  |
| Protection Class  | IP44                     |  |
| Plug              | Schuko                   |  |
| Authorisation     | CE, GS, RoHS             |  |
| Warranty          | 5 years                  |  |