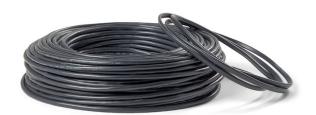

## **HEATING CABLE 7 mm**OUTDOOR 20, 25, 30, 30i (400V) W/m

Heatcom has developed this range of products based on a robust 7 mm cable. The products are designed for long-lasting outdoor installation with application areas such as: ice and snow melting of roofs, gutters, ramps, stairs, driveways and walkways.

In heating applications where extra power and ruggedness are needed, this range of cables would be the natural choice.

The cable fully complies with the requirements in the IEC/EN 60800 standard and has excellent UV stability.