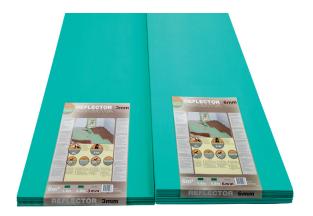

## UNDERLAY FOR ALUMAT Reflector 3 mm, 6 mm

Universal insulation foam base for laminated panels and wooden floors provides optimum thermal and footstep sound insulation that prolongs the lifetime of your floor.

The insulation layer prevents downward heat loss and provides acoustic insulation. Underlay is available in 3 and 6-mm thickness and comes in 6 m<sup>2</sup> packages

10 year warrant