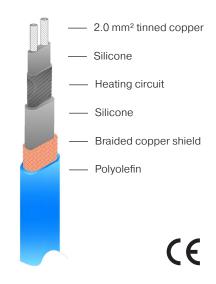

## **TECHNICAL DATA**

| Nominal Power                    | 13 W/m                    |
|----------------------------------|---------------------------|
| Length of heating circuit        | 1000 mm                   |
| Supply voltage                   | 230 V                     |
| Cable dimensions                 | 10 mm x 7 mm              |
| Conductor insulation             | Silicone                  |
| Conductor dimension              | 2 x 2.0 mm <sup>2</sup>   |
| Earthing                         | Braided copper            |
| Cable outher sheath              | Polyolefin, special       |
| Colour                           | Light blue, RAL 5012      |
| Permissible cable temperature    | 105 °C                    |
| Min. bending radius              | 40 mm along the thin side |
| Max. length of cable             | 210 m                     |
| Warranty                         | 10 years                  |
| Minimum installation temperature | -15 °C                    |
| Approval                         | CE                        |
| Standard                         | IEC/EN 62395              |
| Tolerance resistance             | -5 %+10 %                 |