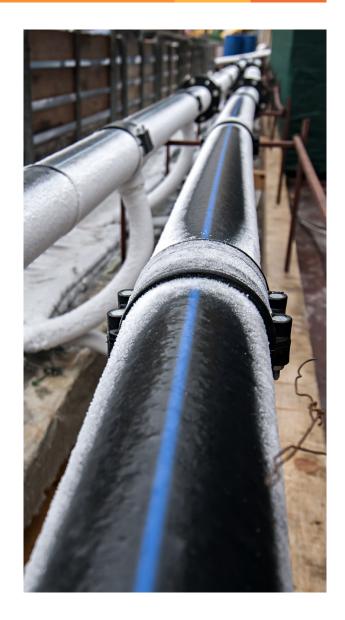

## PIPE ULTRA

Frost protection of pipes (inside/outside)

Pipe Ultra is a parallel resistive heating cable that provides 13 W/m. The cable has been developed by Heatcom specifically for frost protection of pipes.

The cable can be fitted on the outside of pipes as traditional frost protection, but also inside pipes with drinking water.

The special outer sheath of the cable is made of a material approved for contact with drinking water.